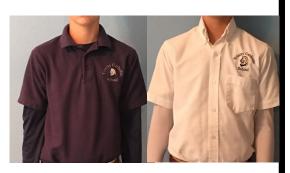

## **Boys Casual Uniform**

- Casual shirt- tucked in Elementary - green MS - blue
- Belt- plain black, brown, or navy
- Shorts- knee length, or no shorter than 3" above knee
- Socks- plain white, black or navy
- Sneakers- black or white w/ black or white laces

## **Boys Dress** Uniform

- Dress shirttucked in
- Belt- plain black, brown, or navy
- Dress pants
- Socks- plain white, black or navy
- Dress shoesoxfords, loafers, or "Sperry" like

**Grades K-**

**Plaid Skort** 