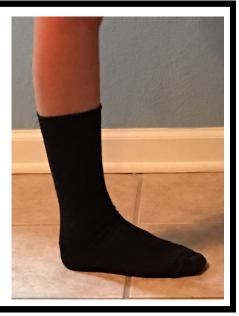

## Socks:

 Wear plain, solid black, navy blue, or white, ankle or crew socks, with no logo.