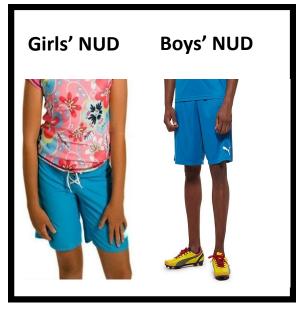

## **Boys Casual Uniform**

- Casual shirt- tucked in Elementary - green MS - blue
- Belt- plain black, brown, or navy
- Shorts- knee length, or no shorter than 3" above knee
- Socks- plain white, black or navy
- Sneakers- black or white w/ black or white laces

### **Girls Casual Uniform**

- Casual shirt- tucked in Elementary - green MS - blue
- Skirts- knee length
- Skorts or shorts (K-4th) no shorter than 3" above knee
- Socks- plain white, black or navy
- Sneakers- black or white w/ black or white laces