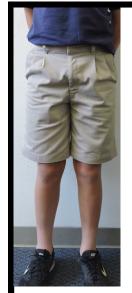

## **Boys Casual Uniform**

- Casual shirt- tucked in Elementary - green MS - blue
- Belt- plain black, brown, or navy
- Shorts- knee length, or no shorter than 3" above knee
- Socks- plain white, black or navy
- Sneakers- black or white w/ black or white laces