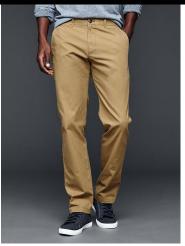

## **Boys Dress** Uniform

- Dress shirttucked in
- Belt- plain black, brown, or navy
- Dress pants
- Socks- plain white, black or navy
- Dress shoesoxfords, loafers, or "Sperry" like

**Grades K-**

**Plaid Skort** 