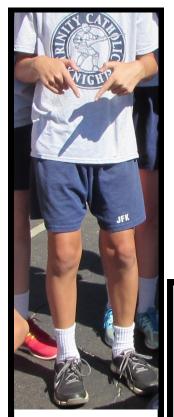

## **Boys Casual Uniform**

- Casual shirt- tucked in Elementary - green MS - blue
- Belt- plain black, brown, or navy
- Shorts- knee length, or no shorter than 3" above knee
- Socks- plain white, black or navy
- Sneakers- black or white w/ black or white laces