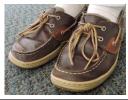

## **Boys Dress** Uniform

- Dress shirttucked in
- Belt- plain black, brown, or navy
- Dress pants
- Socks- plain white, black or navy
- Dress shoesoxfords, loafers, or "Sperry" like

**Grades K-**

**Plaid Skort** 

## **Girls Dress** Uniform

- 1st 4th: Peter Pan dress shirt w/jumper
- 5th 8th: Dress shirt w/ skirt (knee length)
- Socks- plain white, black or navy
- Dress shoes oxfords, loafers, or "Sperry" like