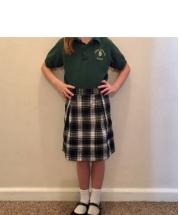

## **Girls Dress** Uniform

- 1st 4th: Peter Pan dress shirt w/jumper
- 5th 8th: Dress shirt w/ skirt (knee length)
- Socks- plain white, black or navy
- Dress shoes oxfords, loafers, or "Sperry" like