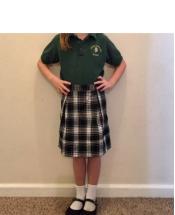

## **Girls Dress** Uniform

- 1st 4th: Peter Pan dress shirt w/jumper
- 5th 8th: Dress shirt w/ skirt (knee length)
- Socks- plain white, black or navy
- Dress shoes oxfords, loafers, or "Sperry" like