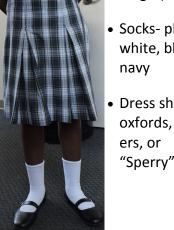

## **Girls Dress** Uniform

- 1st 4th: Peter Pan dress shirt w/jumper
- 5th 8th: Dress shirt w/ skirt (knee length)
- Socks- plain white, black or navy
- Dress shoes oxfords, loafers, or "Sperry" like