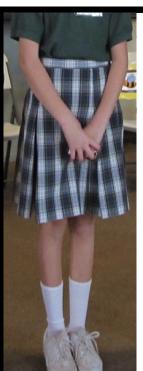

### **Girls Casual Uniform**

- Casual shirt- tucked in Elementary - green MS - blue
- Skirts- knee length
- Skorts or shorts (K-4th) no shorter than 3" above knee
- Socks- plain white, black or navy
- Sneakers- black or white w/ black or white laces