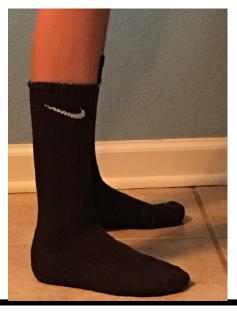

## **UNIFORM Sock NO-NOs**

 Socks with logos and accent colors are not permitted.