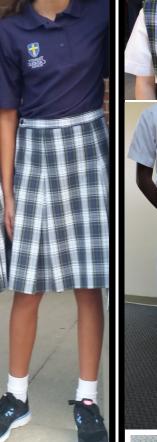

## **Girls Dress** Uniform

- 1st 4th: Peter Pan dress shirt w/jumper
- 5th 8th: Dress shirt w/ skirt (knee length)
- Socks- plain white, black or navy
- Dress shoes oxfords, loafers, or "Sperry" like