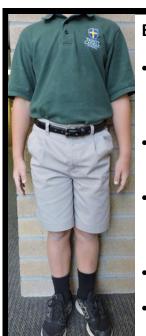

## **Boys Casual Uniform**

- Casual shirt- tucked in Elementary - green MS - blue
- Belt- plain black, brown, or navy
- Shorts- knee length, or no shorter than 3" above knee
- Socks- plain white, black or navy
- Sneakers- black or white w/ black or white laces