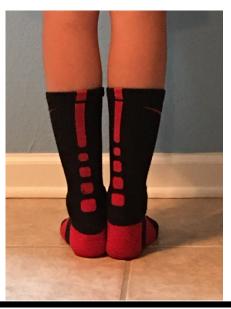

## Socks:

 Wear plain, solid black, navy blue, or white, ankle or crew socks, with no logo.

## **UNIFORM Sock NO-NOs**

 Socks with logos and accent colors are not permitted.