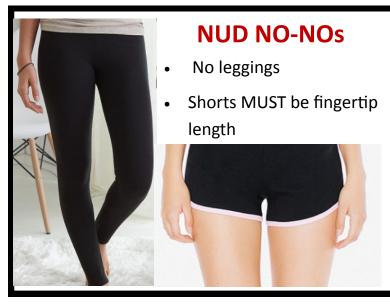

## **Boys Casual Uniform**

- Casual shirt- tucked in Elementary - green MS - blue
- Belt- plain black, brown, or navy
- Shorts- knee length, or no shorter than 3" above knee
- Socks- plain white, black or navy
- Sneakers- black or white w/ black or white laces

### **Girls Casual Uniform**

- Casual shirt- tucked in Elementary - green MS - blue
- Skirts- knee length
- Skorts or shorts (K-4th) no shorter than 3" above knee
- Socks- plain white, black or navy
- Sneakers- black or white w/ black or white laces